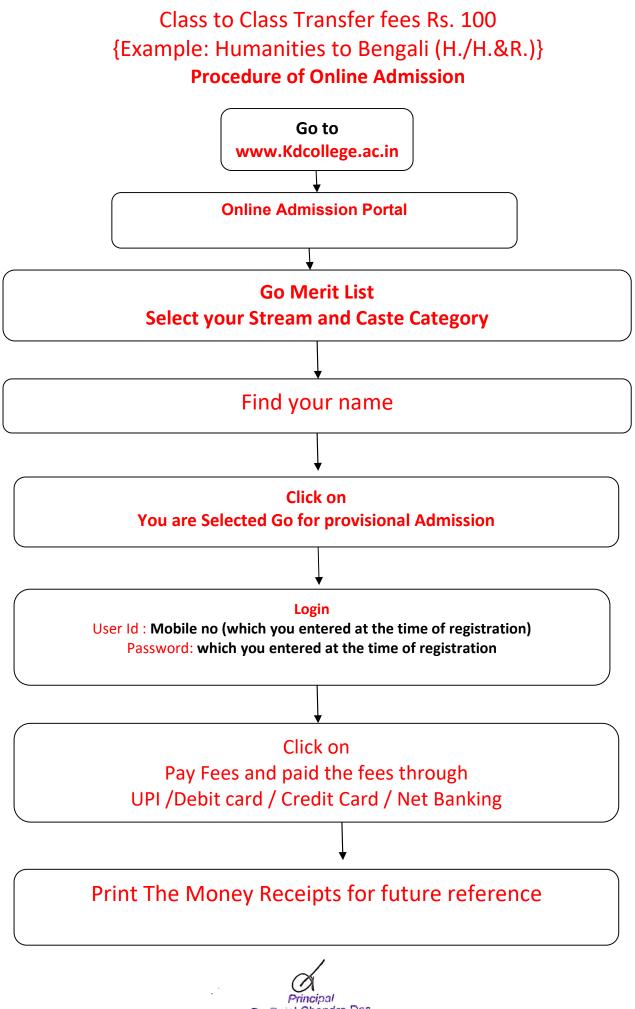

Online Counselling of  $1^{\mbox{st}}$  Semester different classes for the session 2023 - 2024

## Help Line: **+917908660149**

(Help Line Number will be Available 11.00 AM to 5.00 PM Monday to Friday 11.00 AM to 02.00 PM Saturday except Sunday & holidays)

## **Serial Numbers** General Physical Subject **Date and Time** ( Combined SC ST Handicap OBC – A OBC - B **EWS** list ) 66 to 104 16 to 23 0 English 27 to 49 0 All All (H./H.&R.) 143 to 238 31 to 51 13 to 17 16 to 21 30 to 39 Nil All Bengali (H./H.&R.) 26 to 50 05 to 08 Nil Nil 11 to 17 05 Nil Geography 21/07/2023 (H./H.&R.) 03.00 PM Accounting 189 to 281 All All All 21 to 30 All All & Finance То (H./H.&R.) 69 to 121 All All Marketing 22/07/2023 All All All All 11.59 AM Management (H./H.&R.) 525 to 809 54 to 103 **Humanities** All All All All All All All All All Social Science All All All

## 2nd Phase Admission Allowed List

Fees Amount will be pay at the time of Admission

| Fees(Rs.) |
|-----------|
| 4915.00   |
|           |
| 4915.00   |
|           |
| 4355.00   |
| 4355.00   |
| 7165.00   |
| 3705.00   |
| 5705.00   |
|           |